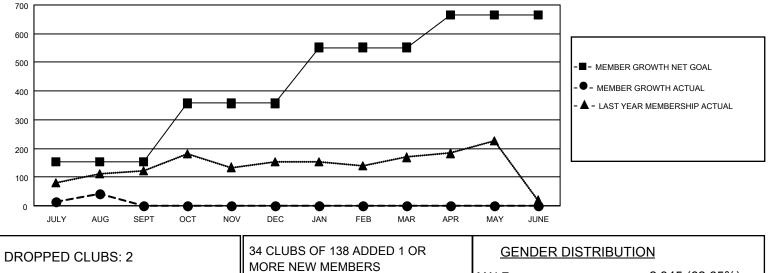

## GAT MONTHLY MEMBERSHIP PROGRESS REPORT

Multiple District 411

LOCATION: KENYA AFRICA

Results as of: 8/31/2021

| Clubs                 |               |           |               | Members               |                           |                         |                                                    |
|-----------------------|---------------|-----------|---------------|-----------------------|---------------------------|-------------------------|----------------------------------------------------|
| RESULTS FOR 2021-2022 |               |           |               | RESULTS FOR 2021-2022 |                           |                         |                                                    |
| QUARTER               | NEW CLUB GOAL | NEW CLUBS | DROPPED CLUBS | QUARTER               | MEMBER GROWTH NET<br>GOAL | MEMBER GROWTH<br>ACTUAL | DROPPED<br>MEMBERS ACTUAL<br>(including transfers) |
| JULY/AUG/SEP1         | г 4           | 1         | 2             | JULY/AUG/SE           | PT 152                    | 146                     | 96                                                 |
| OCT/NOV/DEC           | 5             | 0         | 0             | OCT/NOV/DE            | C 205                     | 0                       | 0                                                  |
| JAN/FEB/MAR           | 5             | 0         | 0             | JAN/FEB/MAF           | ۲ <b>۹</b> א 195          | 0                       | 0                                                  |
| APR/MAY/JUNE          | 5             | 0         | 0             | APR/MAY/JUN           | NE 112                    | 0                       | 0                                                  |

- • - CURRENT YEAR ACTUAL NEW CLUBS

▲ - LAST YEAR ACTUAL NEW CLUBS

GOALS AND ACTUAL MEMBERS CUMULATIVE

| MORE NEW MEMBERS          | MALE                              | 2,345 (62.65%)                                                                                                                                            |
|---------------------------|-----------------------------------|-----------------------------------------------------------------------------------------------------------------------------------------------------------|
|                           | FEMALE                            | 1,392 (37.19%)                                                                                                                                            |
|                           |                                   | 0 (0.00%)                                                                                                                                                 |
|                           | PREFER NOT TO ANSWER              | 6 (0.16%)                                                                                                                                                 |
|                           |                                   | 1,024                                                                                                                                                     |
| CLICK HERE FOR CUMULATIVE |                                   |                                                                                                                                                           |
| MEMBERSHIP DATA           | FAMILY MEMBERS PAYING HAL<br>DUES | F 610                                                                                                                                                     |
|                           |                                   | MALE   FEMALE   NON BINARY   PREFER NOT TO ANSWER   CLICK HERE FOR CUMULATIVE.   MEMBERSHIP DATA   TOTAL FAMILY UNIT MEMBERS   FAMILY MEMBERS PAYING HALL |