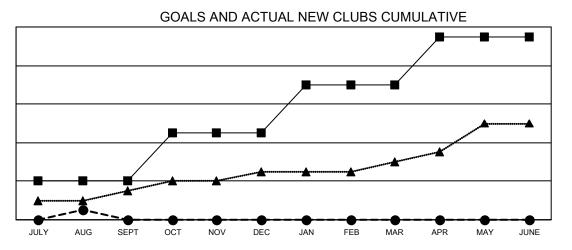

## GAT MONTHLY MEMBERSHIP PROGRESS REPORT

Multiple District 411

LOCATION: KENYA AFRICA

Results as of: 8/31/2021

| Clubs                 |               |           |               | Members               |                           |                         |                                                    |
|-----------------------|---------------|-----------|---------------|-----------------------|---------------------------|-------------------------|----------------------------------------------------|
| RESULTS FOR 2021-2022 |               |           |               | RESULTS FOR 2021-2022 |                           |                         |                                                    |
| QUARTER               | NEW CLUB GOAL | NEW CLUBS | DROPPED CLUBS | QUARTER               | MEMBER GROWTH NET<br>GOAL | MEMBER GROWTH<br>ACTUAL | DROPPED<br>MEMBERS ACTUAL<br>(including transfers) |
| JULY/AUG/SEP1         | г 4           | 1         | 2             | JULY/AUG/SE           | PT 152                    | 146                     | 96                                                 |
| OCT/NOV/DEC           | 5             | 0         | 0             | OCT/NOV/DE            | C 205                     | 0                       | 0                                                  |
| JAN/FEB/MAR           | 5             | 0         | 0             | JAN/FEB/MAF           | ۲ <b>۹</b> א 195          | 0                       | 0                                                  |
| APR/MAY/JUNE          | 5             | 0         | 0             | APR/MAY/JUN           | NE 112                    | 0                       | 0                                                  |

- • - CURRENT YEAR ACTUAL NEW CLUBS

▲ - LAST YEAR ACTUAL NEW CLUBS

GOALS AND ACTUAL MEMBERS CUMULATIVE

| MORE NEW MEMBERS          | MALE                              | 2,345 (62.65%)                                                                                                                                            |
|---------------------------|-----------------------------------|-----------------------------------------------------------------------------------------------------------------------------------------------------------|
|                           | FEMALE                            | 1,392 (37.19%)                                                                                                                                            |
|                           |                                   | 0 (0.00%)                                                                                                                                                 |
|                           | PREFER NOT TO ANSWER              | 6 (0.16%)                                                                                                                                                 |
|                           |                                   | 1,024                                                                                                                                                     |
| CLICK HERE FOR CUMULATIVE |                                   |                                                                                                                                                           |
| MEMBERSHIP DATA           | FAMILY MEMBERS PAYING HAL<br>DUES | F 610                                                                                                                                                     |
|                           |                                   | MALE   FEMALE   NON BINARY   PREFER NOT TO ANSWER   CLICK HERE FOR CUMULATIVE.   MEMBERSHIP DATA   TOTAL FAMILY UNIT MEMBERS   FAMILY MEMBERS PAYING HALL |